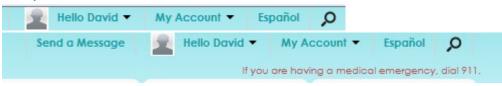

## Instructions for PROXY to request a referral:

1) Login to your FMH account.

- 2) Click on the proxy name (this will be the default) at the top and choose the child for whom you wish to send a message.
- 3) Click on the My Account, then Connections