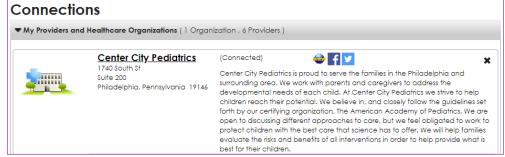

- 4) Then you see all the healthcare organizations listed
- 5) Find Center City Pediatrics

6) Select one provider, and click on the button that says "What do you want to do?"

- ✓ Renew a Prescription
- ✓ Request a Referral
- ✓ Send a message