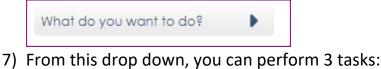

- 4) Then you see all the healthcare organizations listed
- 5) Find Center City Pediatrics

6) Select one provider, and click on the button that says "What do you want to do?"

- ✓ Renew a Prescription
- ✓ Request a Referral
- ✓ Send a message

Follow the prompts to complete this request

Please note that the Nurse Triage monitor the incoming message for urgency and forward to the appropriate staff member to complete the request.