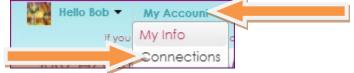

## Instructions for PROXY to request a referral:

1) Login to your FMH account.

- 2) Click on the proxy name (this will be the default) at the top and choose the child for whom you wish to send a message.
- 3) Click on the My Account, then Connections