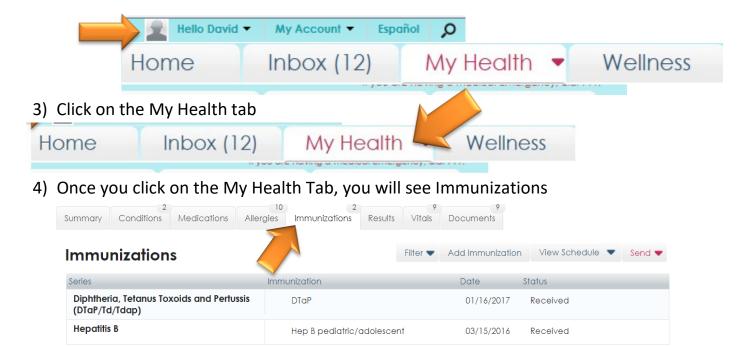

## Instructions for PROXY (parent/caregiver) viewing a minor child's records:

- 1) Login to your FMH account
- 2) Click on the proxy's name (this will be the default view as the parent has the authorization of the childs account until the age of 18) at the top and choose the child whose records you wish to view

From this screen, you can print the immunization record but please note: it will not have Center City Pediatrics Logo/Letterhead, it will print with Follow My Health log

6) A message will pop up and ask you to click print (it's a system disclaimer)

- 7) It will then open into a new window on your current web browser
- 8) Select your printer and print
- 9) Here is a preview of what the document looks like:
  (if this does not suffice, follow instructions on how to print the immunization record sent from Center City Pediatrics in the documents section of the child's portal)