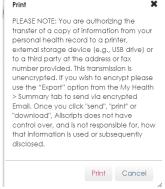

From this screen, you can print the immunization record but please note: it will not have Center City Pediatrics Logo/Letterhead, it will print with Follow My Health log

6) A message will pop up and ask you to click print (it's a system disclaimer)

- 7) It will then open into a new window on your current web browser
- 8) Select your printer and print
- 9) Here is a preview of what the document looks like:
  (if this does not suffice, follow instructions on how to print the immunization record sent from Center City Pediatrics in the documents section of the child's portal)